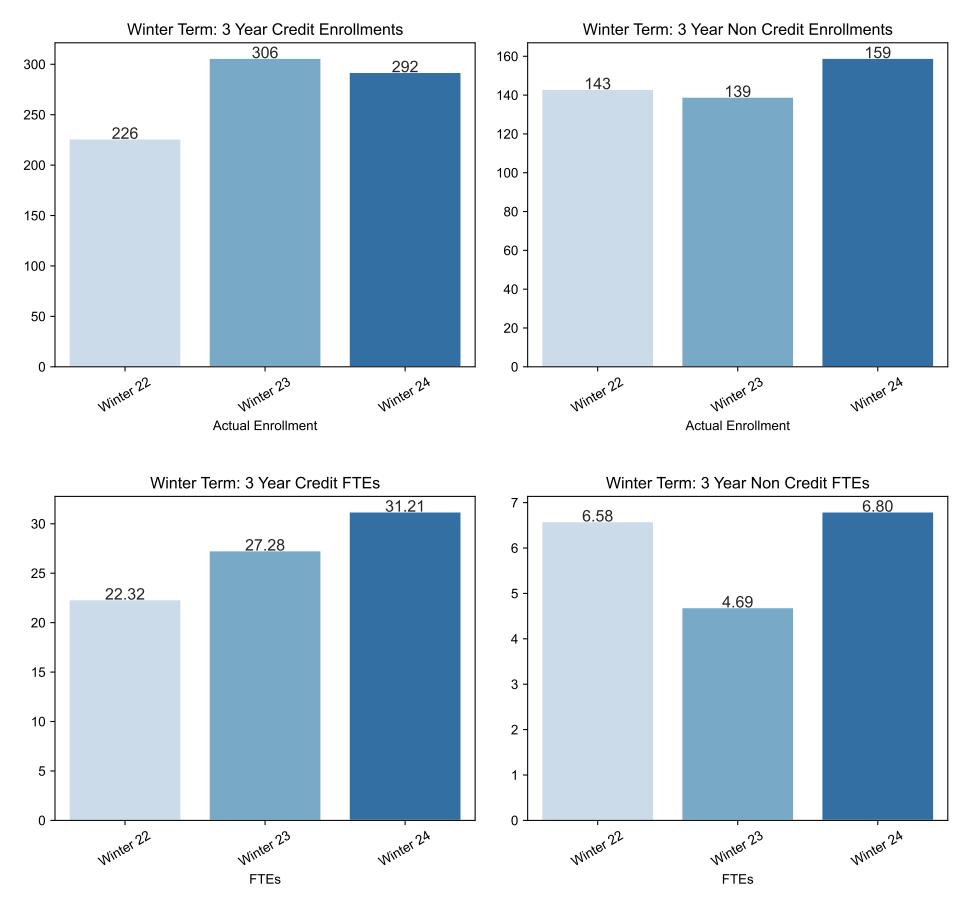

## Winter Enrollment Report as of 12/18/2023





Date Index for Registration Start Date

3 year enrollment patterns - credit

| Report Filters                                | Academic Level is Non Credit 🔹 | Academic Years Ago is in list (0, 1, 2) 🔹 | Date Index for Registration Start Date : All 🔹 | Enrolled is Yes 💌 Semester is Winter 💌 |                                     |
|-----------------------------------------------|--------------------------------|-------------------------------------------|------------------------------------------------|----------------------------------------|-------------------------------------|
| Measures                                      | Duplicated Headcount 💌         |                                           |                                                |