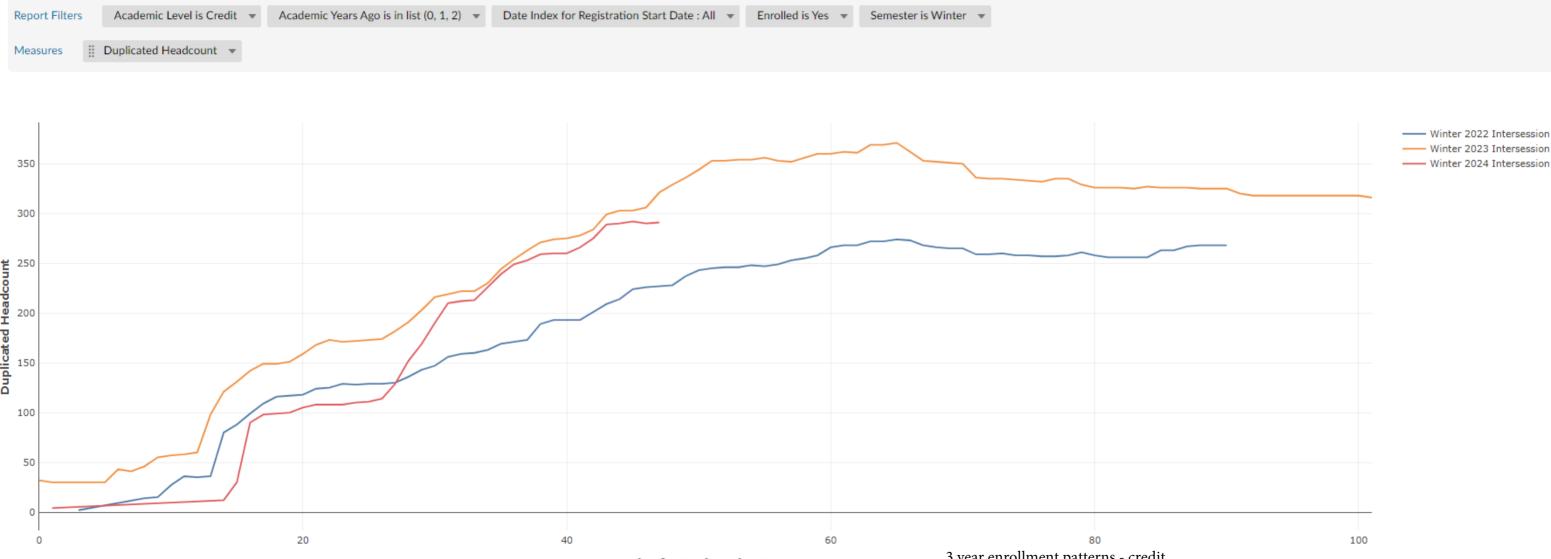

## Winter Enrollment Report as of 12/18/2023

Date Index for Registration Start Date

3 year enrollment patterns - credit

| Report Filters                                | Academic Level is Non Credit 🔹 | Academic Years Ago is in list (0, 1, 2) 🔹 | Date Index for Registration Start Date : All 🔹 | Enrolled is Yes 💌 Semester is Winter 💌 |                                     |
|-----------------------------------------------|--------------------------------|-------------------------------------------|------------------------------------------------|----------------------------------------|-------------------------------------|
| Measures                                      | Duplicated Headcount 💌         |                                           |                                                |                                        |                                     |
|                                               |                                |                                           |                                                |                                        |                                     |
|                                               |                                |                                           |                                                |                                        |                                     |
| 300                                           |                                |                                           |                                                |                                        |                                     |
| 250                                           |                                |                                           |                                                |                                        |                                     |
|                                               |                                |                                           |                                                |                                        |                                     |
| 200                                           |                                |                                           |                                                |                                        |                                     |
| d Heado                                       |                                |                                           |                                                |                                        |                                     |
| 200 200 150 150 150 100 100 100 100 100 100 1 |                                |                                           |                                                |                                        |                                     |
| ā <sub>100</sub>                              |                                |                                           |                                                |                                        |                                     |
| 50                                            | Æ                              |                                           |                                                |                                        |                                     |
| 0                                             | 2                              | 20                                        | 40                                             | 60                                     | 80<br>bllment patterns - non credit |