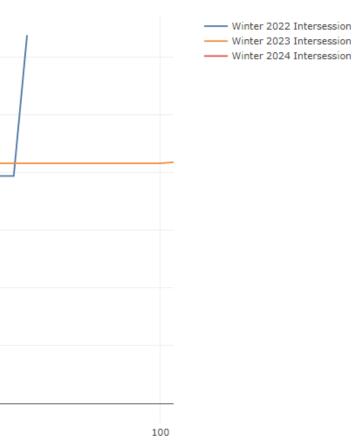

|                                |                                           |                                                |                                        |                                     |
| 50                                            | Æ                              |                                           |                                                |                                        |                                     |
| 0                                             | 2                              | 20                                        | 40                                             | 60                                     | 80<br>bllment patterns - non credit |

Date Index for Registration Start Date

3 year enrollment patterns - non credit