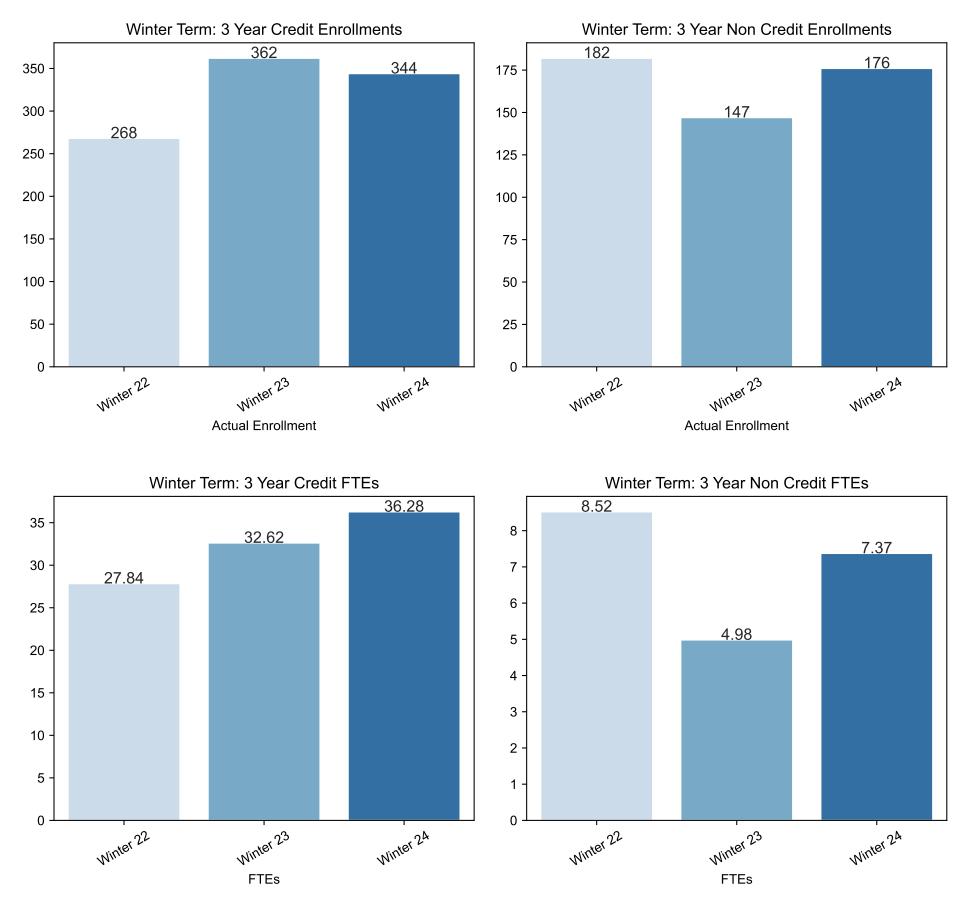

## Winter Enrollment Report as of 01/02/2024

Date Index for Registration Start Date

3 year enrollment patterns - credit

| Report Filters                                  | Academic Level is Non Credit 🔹 | Academic Years Ago is in list (0, 1, 2) 💌 | Date Index for Registration Start Date : All 💌 | Enrolled is Yes 👻 Semester is Winter | *                                     |
|-------------------------------------------------|--------------------------------|-------------------------------------------|------------------------------------------------|--------------------------------------|---------------------------------------|
| Measures                                        | Duplicated Headcount 💌         |                                           |                                                |                                      |                                       |
|                                                 |                                |                                           |                                                |                                      |                                       |
|                                                 |                                |                                           |                                                |                                      |                                       |
| 300                                             |                                |                                           |                                                |                                      |                                       |
|                                                 |                                |                                           |                                                |                                      |                                       |
| 250                                             |                                |                                           |                                                |                                      |                                       |
| ŧ                                               |                                |                                           |                                                |                                      |                                       |
| <b>0</b> 200                                    |                                |                                           |                                                |                                      |                                       |
| d Hea                                           |                                |                                           |                                                |                                      |                                       |
| 200 Duplicated Headcount<br>150 150 100 100     |                                |                                           |                                                |                                      |                                       |
| <b>h</b><br>100                                 |                                |                                           | F                                              |                                      |                                       |
|                                                 |                                |                                           |                                                |                                      |                                       |
| 50                                              |                                |                                           |                                                |                                      |                                       |
| 0                                               | F                              |                                           |                                                |                                      |                                       |
| 0                                               |                                |                                           |                                                |                                      |                                       |
| 20 40 60 Date Index for Registration Start Date |                                |                                           |                                                |                                      | 80<br>3 year enrollment patterns - no |