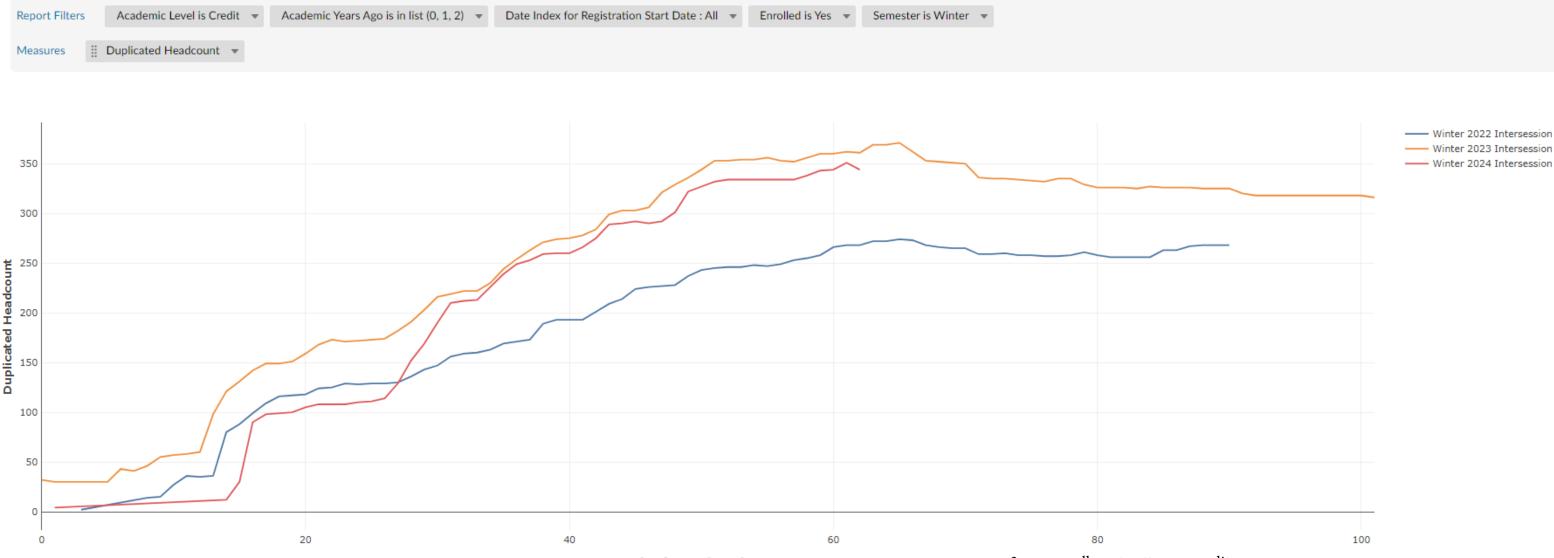

## Winter Enrollment Report as of 01/02/2024

Date Index for Registration Start Date

3 year enrollment patterns - credit

| Report Filters                                  | Academic Level is Non Credit 🔹 | Academic Years Ago is in list (0, 1, 2) 💌 | Date Index for Registration Start Date : All 💌 | Enrolled is Yes 👻 Semester is Winter | *                                     |
|-------------------------------------------------|--------------------------------|-------------------------------------------|------------------------------------------------|--------------------------------------|---------------------------------------|
| Measures                                        | Duplicated Headcount 💌         |                                           |                                                |                                      |                                       |
|                                                 |                                |                                           |                                                |                                      |                                       |
|                                                 |                                |                                           |                                                |                                      |                                       |
| 300                                             |                                |                                           |                                                |                                      |                                       |
|                                                 |                                |                                           |                                                |                                      |                                       |
| 250                                             |                                |                                           |                                                |                                      |                                       |
| ŧ                                               |                                |                                           |                                                |                                      |                                       |
| <b>0</b> 200                                    |                                |                                           |                                                |                                      |                                       |
| d Hea                                           |                                |                                           |                                                |                                      |                                       |
| 200 Duplicated Headcount<br>150 150 100 100     |                                |                                           |                                                |                                      |                                       |
| <b>h</b><br>100                                 |                                |                                           | F                                              |                                      |                                       |
|                                                 |                                |                                           |                                                |                                      |                                       |
| 50                                              |                                |                                           |                                                |                                      |                                       |
| 0                                               | F                              |                                           |                                                |                                      |                                       |
| 0                                               |                                |                                           |                                                |                                      |                                       |
| 20 40 60 Date Index for Registration Start Date |                                |                                           |                                                |                                      | 80<br>3 year enrollment patterns - no |