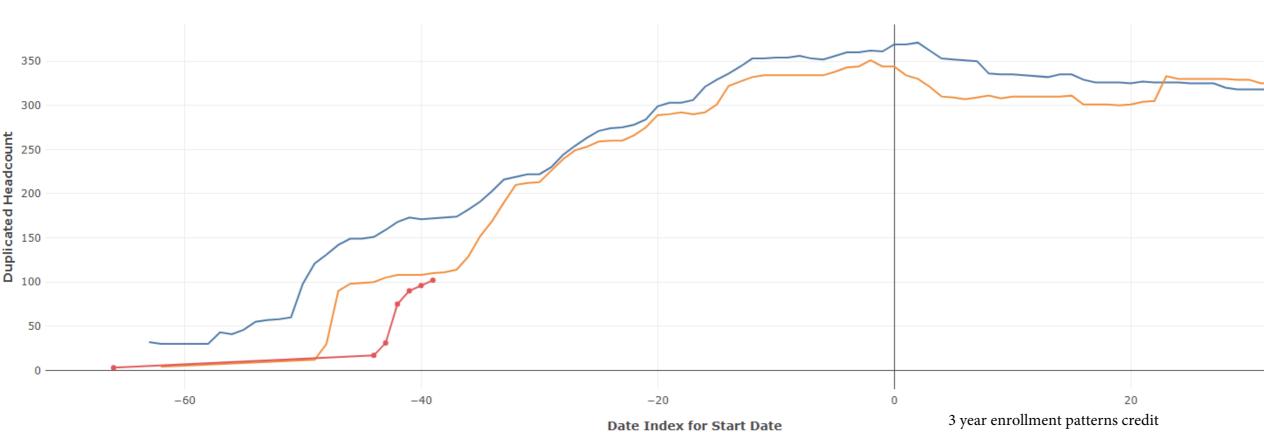

Winter Enrollment Report as of 11/25/2024

| Report Filters | Academic Level is Credit 💌 | Academic Years Ago is in list (0, 1, 2) 💌 | Date Index for Registration Start Date : All 💌 | Enrolled is Yes 💌 | Semester is Winter 💌 |
|----------------|----------------------------|-------------------------------------------|------------------------------------------------|-------------------|----------------------|
| Measures       | Duplicated Headcount       |                                           |                                                |                   |                      |
| Dimensions     | Date Index for Start Date  |                                           |                                                |                   |                      |

## Term

- ------ Winter 2023 Intersession