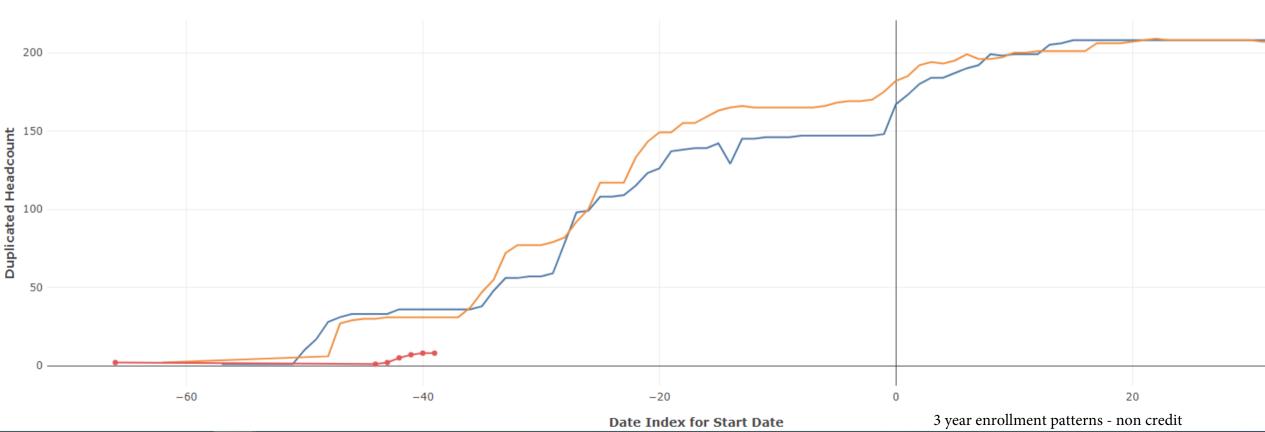

## Term

| Report Filters | Academic Level is Non Credit 🔹 | Academic Years Ago is in list (0, 1, 2) 💌 | Date Index for Registration Start Date : All | Enrolled is Yes 💌 | Semester is Winter 💌 |
|----------------|--------------------------------|-------------------------------------------|----------------------------------------------|-------------------|----------------------|
| Measures       | Duplicated Headcount           |                                           |                                              |                   |                      |
| Dimensions     | II Date Index for Start Date   |                                           |                                              |                   |                      |

## Term

- ------ Winter 2023 Intersession