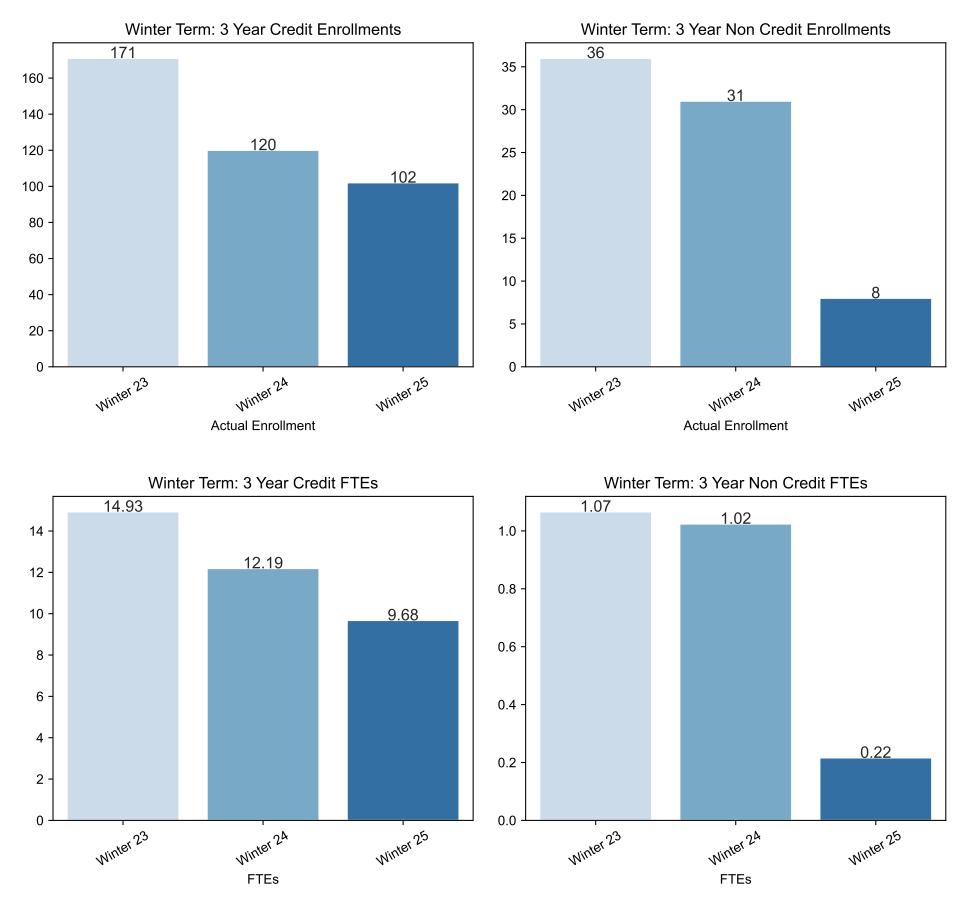

Winter Enrollment Report as of 11/25/2024

| Report Filters | Academic Level is Credit 💌 | Academic Years Ago is in list (0, 1, 2) 💌 | Date Index for Registration Start Date : All 💌 | Enrolled is Yes 💌 | Semester is Winter 💌 |
|----------------|----------------------------|-------------------------------------------|------------------------------------------------|-------------------|----------------------|
| Measures       | Duplicated Headcount       |                                           |                                                |                   |                      |
| Dimensions     | Date Index for Start Date  |                                           |                                                |                   |                      |

## Term

| Report Filters | Academic Level is Non Credit 🔹 | Academic Years Ago is in list (0, 1, 2) 💌 | Date Index for Registration Start Date : All | Enrolled is Yes 💌 | Semester is Winter 💌 |
|----------------|--------------------------------|-------------------------------------------|----------------------------------------------|-------------------|----------------------|
| Measures       | Duplicated Headcount           |                                           |                                              |                   |                      |
| Dimensions     | II Date Index for Start Date   |                                           |                                              |                   |                      |