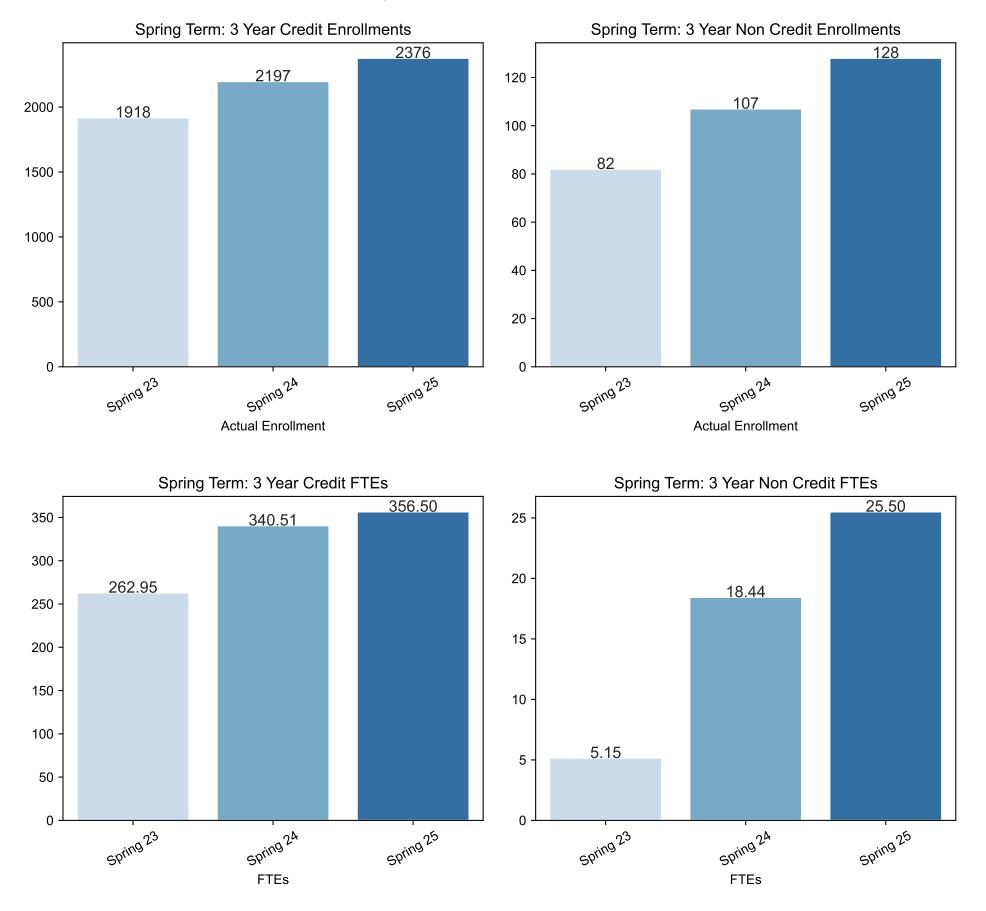

## Spring Enrollment Report as of 12/16/2024



| Report Filters | Academic Level is Credit  | Academic Years Ago is in list (0, 1, 2) 💌 | Date Index for Registration Start Date : All | Enrolled is Yes 💌 | Semester is Spring 💌 |
|----------------|---------------------------|-------------------------------------------|----------------------------------------------|-------------------|----------------------|
| Measures       | Duplicated Headcount      |                                           |                                              |                   |                      |
| Dimensions     | Date Index for Start Date | •                                         |                                              |                   |                      |



Date Index for Start Date

| Report Filters | Academic Level is Non Cre