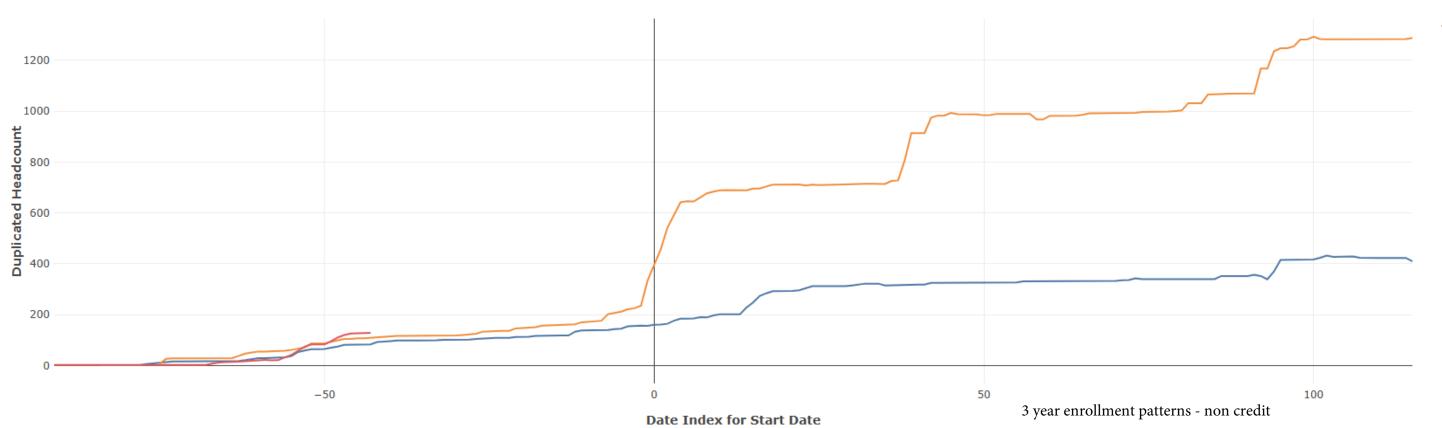

Date Index for Start Date

| Report Filters | Academic Level is Non Credit 💌 | Academic Years Ago is in list (0, 1, 2) 📼 | Date Index for Registration Start Date : All | Enrolled is Yes 💌 | Semester is Spring 💌 |
|----------------|--------------------------------|-------------------------------------------|----------------------------------------------|-------------------|----------------------|
| Measures       | Duplicated Headcount           |                                           |                                              |                   |                      |
| Dimensions     | Date Index for Start Date      |                                           |                                              |                   |                      |
|                |                                |                                           |                                              |                   |                      |