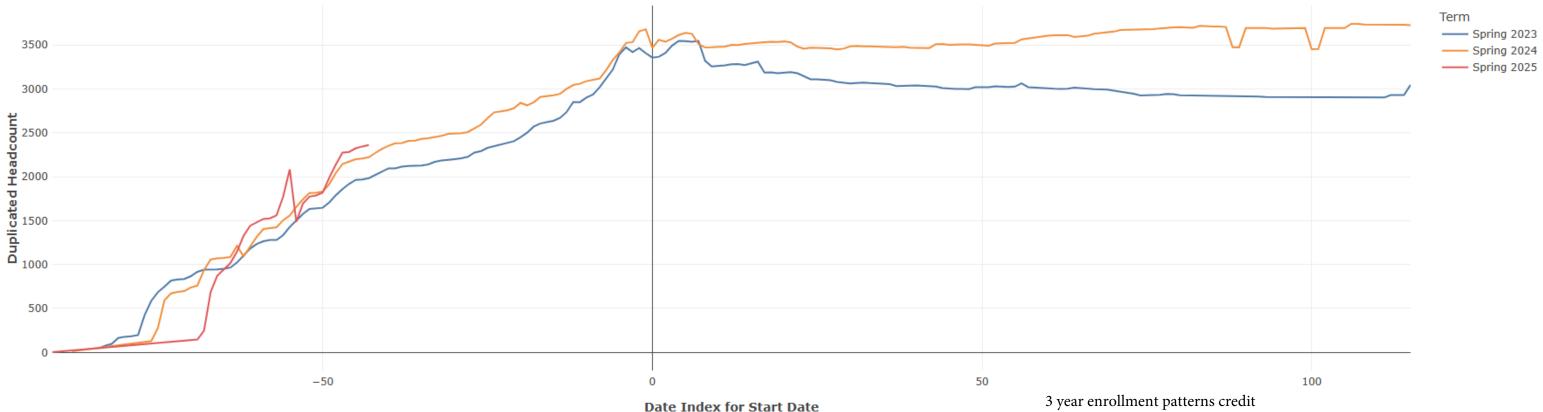

## Spring Enrollment Report as of 12/16/2024

| Report Filters | Academic Level is Credit  | Academic Years Ago is in list (0, 1, 2) 💌 | Date Index for Registration Start Date : All | Enrolled is Yes 💌 | Semester is Spring 💌 |
|----------------|---------------------------|-------------------------------------------|----------------------------------------------|-------------------|----------------------|
| Measures       | Duplicated Headcount      |                                           |                                              |                   |                      |
| Dimensions     | Date Index for Start Date | •                                         |                                              |                   |                      |