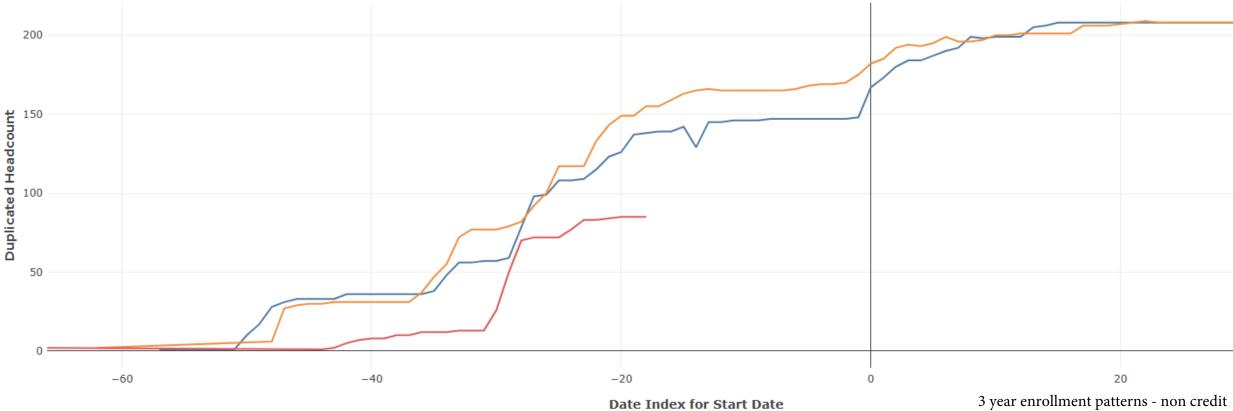

## Term

- ----- Winter 2023 Intersession
- ----- Winter 2024 Intersession
- ----- Winter 2025 Intersession

| Report Filters | Academic Level is Non Credit 💌 | Academic Years Ago is in list (0, 1, 2) 💌 | Date Index for Registration Start Date : All | Enrolled is Yes 💌 | Semester is Winter 💌 |
|----------------|--------------------------------|-------------------------------------------|----------------------------------------------|-------------------|----------------------|
| Measures       | Duplicated Headcount           |                                           |                                              |                   |                      |
| Dimensions     | I Date Index for Start Date    |                                           |                                              |                   |                      |