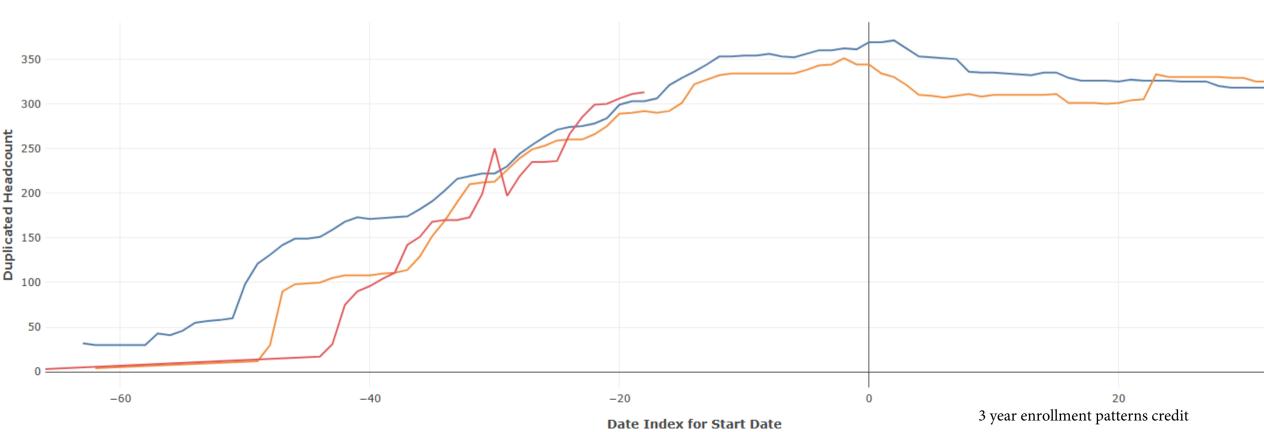

## Term

- ------ Winter 2023 Intersession
- ----- Winter 2024 Intersession
- ------ Winter 2025 Intersession