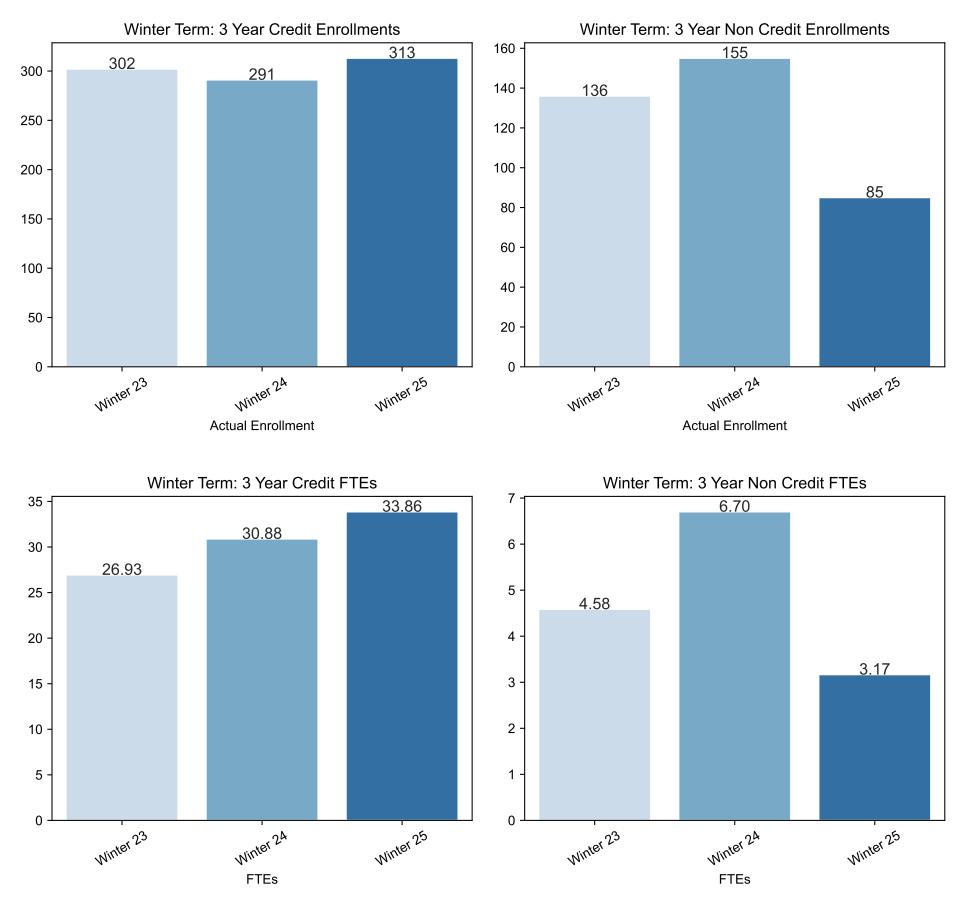

## Winter Enrollment Report as of 12/16/2024







## Term

- ----- Winter 2023 Intersession
- ----- Winter 2024 Intersession
- ----- Winter 2025 Intersession

| Report Filters | Academic Level is Non Credit 💌 | Academic Years Ago is in list (0, 1, 2) 💌 | Date Index for Registration Start Date : All | Enrolled is Yes 💌 | Semester is Winter 💌 |
|----------------|--------------------------------|-------------------------------------------|----------------------------------------------|-------------------|----------------------|
| Measures       | Duplicated Headcount           |                                           |                                              |                   |                      |
| Dimensions     | I Date Index for Start Date    |                                           |