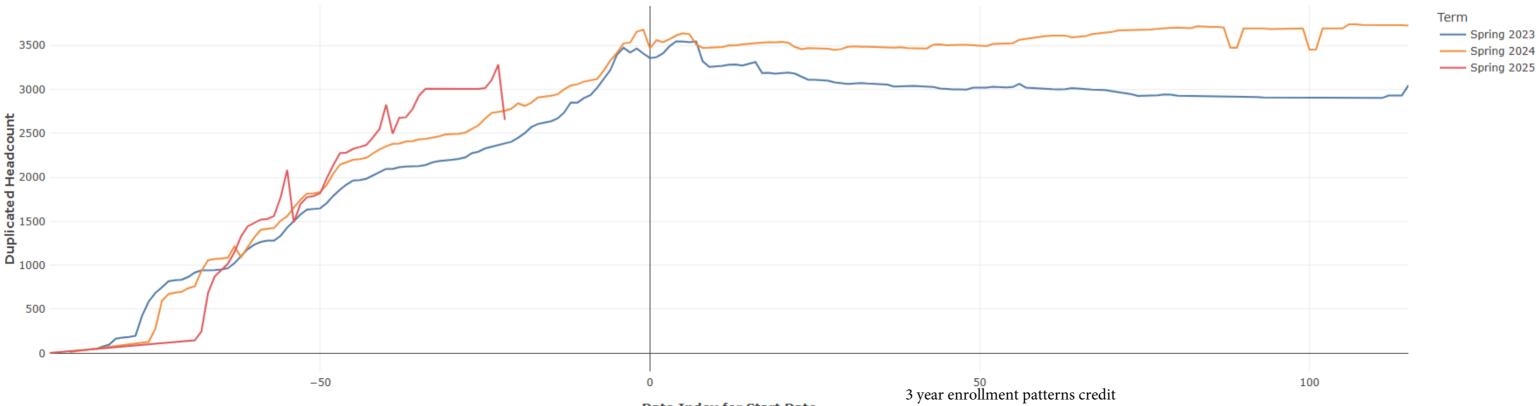

## Spring Enrollment Report as of 01/06/2025

| Report Filters | Academic Level is Credit 🔹 | Academic Years Ago is in list (0, 1, 2) 💌 | Date Index for Registration Start Date : All | Enrolled is Yes 💌 | Semester is Spring 💌 |
|----------------|----------------------------|-------------------------------------------|----------------------------------------------|-------------------|----------------------|
| Measures       | Duplicated Headcount       |                                           |                                              |                   |                      |
| Dimensions     | Date Index for Start Date  |                                           |                                              |                   |                      |