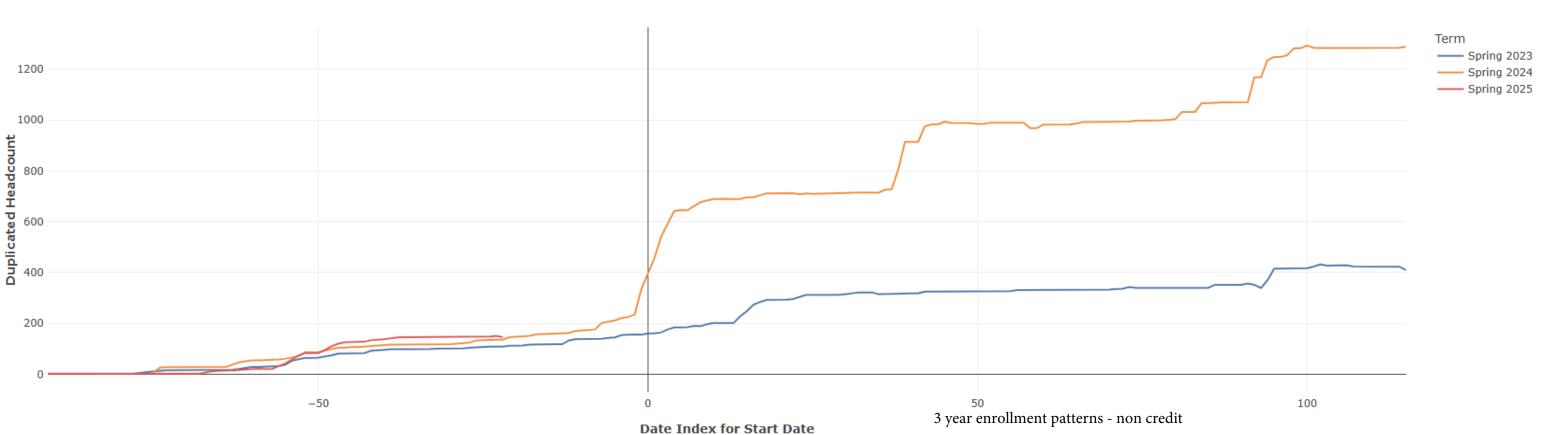

Date Index for Start Date

| Report Filters | Academic Level is Non Credit 🔹 | Academic Years Ago is in list (0, 1, 2) 🔻 | Date Index for Registration Start Date : All 💌 | Enrolled is Yes 💌 | Semester is Spring 💌 |
|----------------|--------------------------------|-------------------------------------------|------------------------------------------------|-------------------|----------------------|
| Measures       | Duplicated Headcount           |                                           |                                                |                   |                      |
| Dimensions     | Date Index for Start Date      |                                           |                                                |                   |                      |