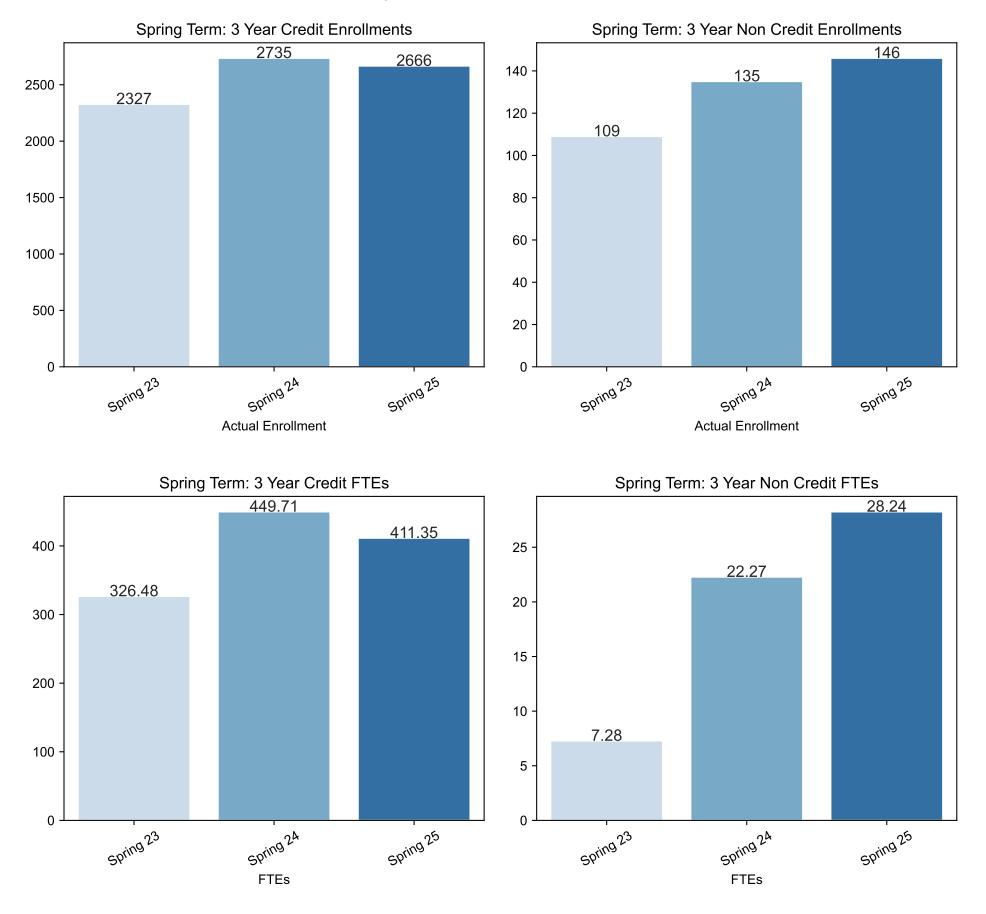

## Spring Enrollment Report as of 01/06/2025



| Report Filters | Academic Level is Credit 🔹 | Academic Years Ago is in list (0, 1, 2) 💌 | Date Index for Registration Start Date : All | Enrolled is Yes 💌 | Semester is Spring 💌 |
|----------------|----------------------------|-------------------------------------------|----------------------------------------------|-------------------|----------------------|
| Measures       | Duplicated Headcount       |                                           |                                              |                   |                      |
| Dimensions     | Date Index for Start Date  |                                           |                                              |                   |                      |



Date Index for Start Date

| Report Filters | Academic Level is Non